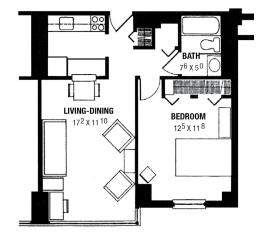

## **Gracious Apartment Homes**

Revitz House offers a selection of 1-bedroom apartment homes. All of our floorplans are available at below-market rates to qualified individuals. Our Resident Services Coordinator will assist with your transition.

THE SOHO Standard 1-bedroom

THE MANHATTAN Deluxe 1-bedroom

THE SOHO GRAND Standard Accessible

THE MANHATTAN GRAND Deluxe Accessible