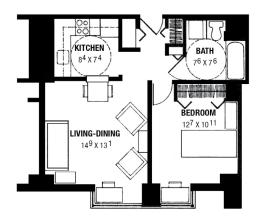

## **Gracious Apartment Homes**

Revitz House offers a selection of 1-bedroom apartment homes. All of our floorplans are available at below-market rates to qualified individuals. Our Resident Services Coordinator will assist with your transition.

THE SOHO Standard 1-bedroom

THE MANHATTAN Deluxe 1-bedroom

THE SOHO GRAND Standard Accessible

THE MANHATTAN GRAND Deluxe Accessible