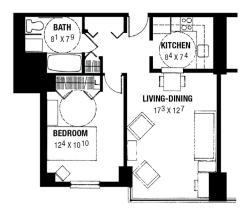

## **Gracious Apartment Homes**

Revitz House offers a selection of 1-bedroom apartment homes. All of our floorplans are available at below-market rates to qualified individuals. Our Resident Services Coordinator will assist with your transition.

THE SOHO Standard 1-bedroom

THE MANHATTAN Deluxe 1-bedroom

THE SOHO GRAND Standard Accessible

THE MANHATTAN GRAND Deluxe Accessible