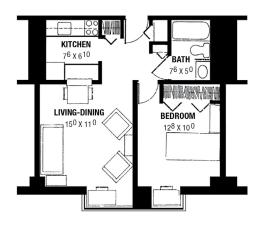

## **Gracious Apartment Homes**

Revitz House offers a selection of 1-bedroom apartment homes. All of our floorplans are available at below-market rates to qualified individuals. Our Resident Services Coordinator will assist with your transition.

THE SOHO Standard 1-bedroom

THE MANHATTAN Deluxe 1-bedroom

THE SOHO GRAND Standard Accessible

THE MANHATTAN GRAND Deluxe Accessible