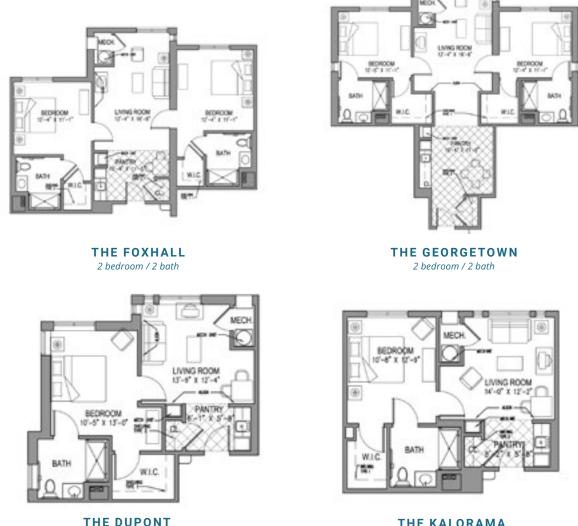

# Spacious Apartment Homes

Landow House offers a selection of 1- and 2-bedroom apartment homes. Our Resident Services Coordinator will assist with your transition.

**THE KALORAMA** 1 bedroom / 1 bath

1 bedroom / 1 bath

# Standard

| THE KALORAMA (1BR, 1BA)   | \$7,635* |
|---------------------------|----------|
| THE DUPONT (1BR, 1BA)     | \$7,635* |
| THE FOXHALL (2BR, 2BA)    | \$8,468* |
| THE GEORGETOWN (2BR, 2BA) | \$8,603* |
| ADDITIONAL                |          |