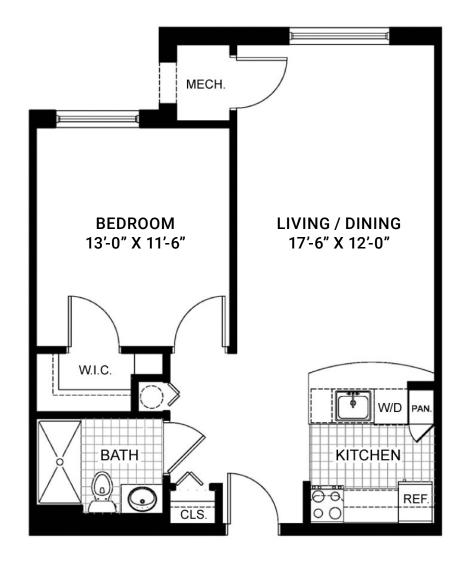

mashed potatoes
- » Chocolate mousse











## **Spacious Apartment Homes**

Ring House offers a selection of studio, 1- and 2-bedroom apartment homes. There are select floorplans at below-market rates to qualified individuals. Our Resident Services Coordinator will assist with your transition.



THE CONGRESSIONAL 2 bedroom / 1 bath / ~880 sq ft



THE WOODMONT 2 bedroom / 2 bath / ~865 sq ft



THE KENSINGTON Studio / ~415 sq ft



THE STRATHMORE 1 bedroom / 1 bath / ~548 sq ft



1 bedroom / 1 bath / ~628 sq ft



# The Congressional

2 Bedroom / 1 Bath / approximately 880 sq ft





### The Woodmont

2 Bedroom / 2 Bath / approximately 865 sq ft





### The Strathmore

1 Bedroom / 1 Bath / approximately 548 sq ft





### The Potomac

1 Bedroom / 1 Bath / approximately 628 sq ft





# The Kensington

Studio / approximately 415 sq ft







### **Apartment Rates**

#### **MONTHLY RATES**

THE KENSINGTON (STUDIO) ......\$4,632\* THE STRATHMORE (STANDARD 1BR) ......\$4,987\* THE POTOMAC (DELUXE 1BR).....\$5,373\* THE CONGRESSIONAL (2BR. 1BA).....\$6,730\* THE WOODMONT (2BR. 2BA).....\$6.816-7.019\* SECOND RESIDENT .....\$1,040 additional



A one-time community fee will be due at the time of lease signing.

ALL STANDARD APARTMENTS ......\$6,000





### Your independent living rental package includes:

- » Spacious Ring House apartment with beautifully appointed luxury kitchens and bathrooms
- Kosher breakfast and dinner
- » State-of-the-art personal emergency response system
- » 24-hour concierge
- » 24/7 security and maintenance
- » Weekly housekeeping
- » Life Enr