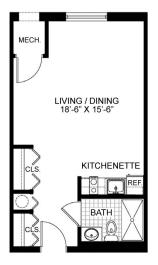

syrup, matzo brie and oatmeal with fruit
- » Fresh brewed coffee and tea selection

#### **LUNCH MENU**

» A variety of sandwiches, salads, and desserts

#### **DINNER MENU**

- » Chicken matzo ball soup Gefilte fish, tossed salad
- » Baked salmon Quinoa pilaf, green beans with onions
- » Braised beef brisket Country mashed potatoes, green beans
- » Roasted chicken leg Sautéed cabbage, country mashed potatoes
- » Chocolate mousse











## **Spacious Apartment Homes**

Ring House offers a selection of studio, 1- and 2-bedroom apartment homes. There are select floorplans at below-market rates to qualified individuals. Our Resident Services Coordinator will assist with your transition.



THE CONGRESSIONAL 2 bedroom / 1 bath / ~880 sq ft



THE WOODMONT 2 bedroom / 2 bath / ~865 sq ft



THE KENSINGTON Studio / ~415 sq ft



THE STRATHMORE 1 bedroom / 1 bath / ~548 sq ft



1 bedroom / 1 bath / ~628 sq ft



# The Congressional

2 Bedroom / 1 Bath / approximately 880 sq ft





### The Woodmont

2 Bedroom / 2 Bath / approximately 865 sq ft





### The Strathmore

1 Bedroom / 1 Bath / approximately 548 sq ft





### The Potomac

1 Bedroom / 1 Bath / approximately 628 sq ft





# The Kensington

Studio / approximately 415 sq ft







### **Apartment Rates**

#### **MONTHLY RATES**

THE KENSINGTON (STUDIO) ......\$4,632\* THE STRATHMORE (STANDARD 1BR) ......\$4,987\* THE POTOMAC (DELUXE 1BR).....\$5,373\* THE CONGRESSIONAL (2BR. 1BA).....\$6,730\* THE WOODMONT (2BR. 2BA).....\$6.816-7.019\* SECOND RESIDENT .....\$1,040 additional



A one-time community fee will be due