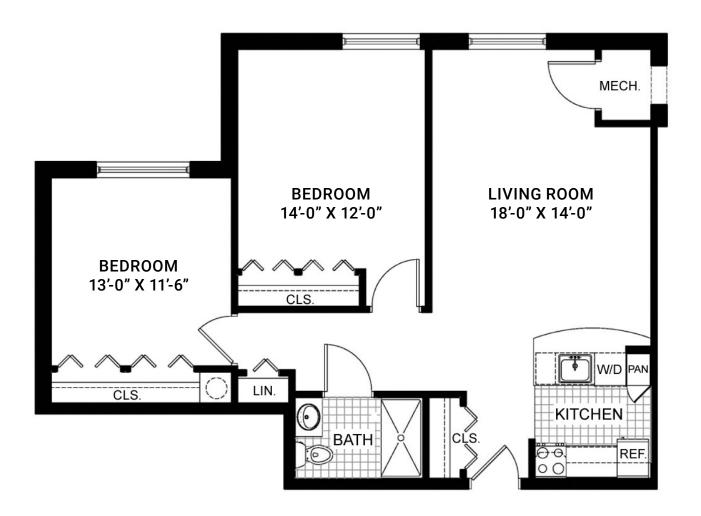

zo ball soup Gefilte fish, tossed salad
- » Baked salmon Quinoa pilaf, green beans with onions
- » Braised beef brisket Country mashed potatoes, green beans
- » Roasted chicken leg Sautéed cabbage, country mashed potatoes
- » Chocolate mousse











## **Spacious Apartment Homes**

Ring House offers a selection of studio, 1- and 2-bedroom apartment homes. There are select floorplans at below-market rates to qualified individuals. Our Resident Services Coordinator will assist with your transition.



THE CONGRESSIONAL 2 bedroom / 1 bath / ~880 sq ft



THE WOODMONT 2 bedroom / 2 bath / ~865 sq ft



THE KENSINGTON Studio / ~415 sq ft



THE STRATHMORE 1 bedroom / 1 bath / ~548 sq ft



1 bedroom / 1 bath / ~628 sq ft



# The Congressional

2 Bedroom / 1 Bath / approximately 880 sq ft





### The Woodmont

2 Bedroom / 2 Bath / approximately 865 sq ft





### The Strathmore

1 Bedroom / 1 Bath / approximately 548 sq ft





### The Potomac

1 Bedroom / 1 Bath / approximately 628 sq ft





# The Kensington

Studio / approximately 415 sq ft







### **Apartment Rates**

#### **MONTHLY RATES**

THE KENSINGTON (STUDIO) ......\$4,632\* THE STRATHMORE (STANDARD 1BR) ......\$4,987\* THE POTOMAC (DELUXE 1BR).....\$5,373\* THE CONGRESSIONAL (2BR. 1BA).....\$6,730\* THE WOODMONT (2BR. 2BA).....\$6.816-7.019\* SECOND RESIDENT .....\$1,040 additional



A one-time community fee will be due at the time of lease signing.

ALL STANDARD APARTMENTS ......\$6,000





### Your independent living rental package includes:

- » Spacious Ring House apartment with beautifully appointed lux