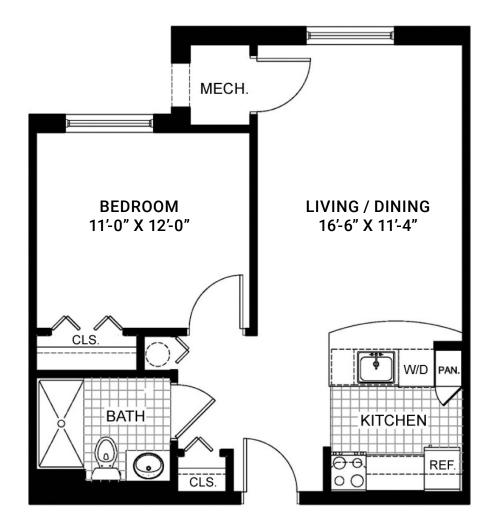

atoes, green beans
- » Roasted chicken leg Sautéed cabbage, country mashed potatoes
- » Chocolate mousse











## **Spacious Apartment Homes**

Ring House offers a selection of studio, 1- and 2-bedroom apartment homes. There are select floorplans at below-market rates to qualified individuals. Our Resident Services Coordinator will assist with your transition.



THE CONGRESSIONAL 2 bedroom / 1 bath / ~880 sq ft



THE WOODMONT 2 bedroom / 2 bath / ~865 sq ft



THE KENSINGTON Studio / ~415 sq ft



THE STRATHMORE 1 bedroom / 1 bath / ~548 sq ft



1 bedroom / 1 bath / ~628 sq ft



# The Congressional

2 Bedroom / 1 Bath / approximately 880 sq ft





### The Woodmont

2 Bedroom / 2 Bath / approximately 865 sq ft





### The Strathmore

1 Bedroom / 1 Bath / approximately 548 sq ft





### The Potomac

1 Bedroom / 1 Bath / approximately 628 sq ft





# The Kensington

Studio / approximately 415 sq ft







### **Apartment Rates**

#### **MONTHLY RATES**

THE KENSINGTON (STUDIO) ......\$4,632\* THE STRATHMORE (STANDARD 1BR) ......\$4,987\* THE POTOMAC (DELUXE 1BR).....\$5,373\* THE CONGRESSIONAL (2BR. 1BA).....\$6,730\* THE WOODMONT (2BR. 2BA).....\$6.816-7.019\* SECOND RESIDENT .....\$1,040 additional



A one-time community fee will be due at the time of lease signing.

ALL STANDARD APARTMENTS ......\$6,000





### Your independent living rental package includes:

- » Spacious Ring House apartment with beautifully appointed luxury kitchens and bathrooms
- Kosher breakfast and dinner
- » State-of-the-art personal emergency response system
- » 24-hour concierge
- »