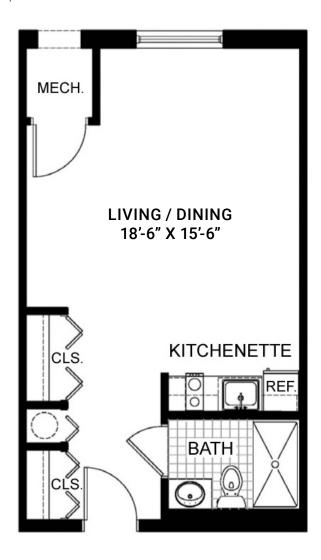

acious Apartment Homes**

Ring House offers a selection of studio, 1- and 2-bedroom apartment homes. There are select floorplans at below-market rates to qualified individuals. Our Resident Services Coordinator will assist with your transition.



THE CONGRESSIONAL 2 bedroom / 1 bath / ~880 sq ft



THE WOODMONT 2 bedroom / 2 bath / ~865 sq ft



THE KENSINGTON Studio / ~415 sq ft



THE STRATHMORE 1 bedroom / 1 bath / ~548 sq ft



1 bedroom / 1 bath / ~628 sq ft



# The Congressional

2 Bedroom / 1 Bath / approximately 880 sq ft





### The Woodmont

2 Bedroom / 2 Bath / approximately 865 sq ft





### The Strathmore

1 Bedroom / 1 Bath / approximately 548 sq ft





### The Potomac

1 Bedroom / 1 Bath / approximately 628 sq ft





# The Kensington

Studio / approximately 415 sq ft







### **Apartment Rates**

#### **MONTHLY RATES**

THE KENSINGTON (STUDIO) ......\$4,632\* THE STRATHMORE (STANDARD 1BR) ......\$4,987\* THE POTOMAC (DELUXE 1BR).....\$5,373\* THE CONGRESSIONAL (2BR. 1BA).....\$6,730\* THE WOODMONT (2BR. 2BA).....\$6.816-7.019\* SECOND RESIDENT .....\$1,040 additional



A one-time community fee will be due at the time of lease signing.

ALL STANDARD APARTMENTS ......\$6,000





### Your independent living rental package includes:

- » Spacious Ring House apartment with beautifully appointed luxury kitchens and bathrooms
- Kosher breakfast and dinner
- » State-of-the-art personal emergency response system
- » 24-hour concierge
- » 24/7 security and maintenance
- » Weekly housekeeping
- » Life Enrichment Counselor
- » Daily, robust lifestyle and leisur