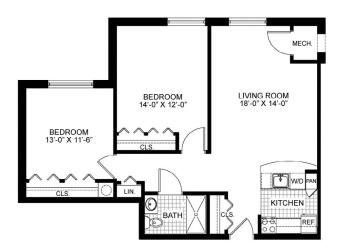

hoice of juices, fresh-baked muffins and cereals
- » Hot entrées such as scrambled eggs, waffles with syrup, matzo brie and oatmeal with fruit
- » Fresh brewed coffee and tea selection

#### **LUNCH MENU**

» A variety of sandwiches, salads, and desserts

#### **DINNER MENU**

- » Chicken matzo ball soup Gefilte fish, tossed salad
- » Baked salmon Quinoa pilaf, green beans with onions
- » Braised beef brisket Country mashed potatoes, green beans
- » Roasted chicken leg Sautéed cabbage, country mashed potatoes
- » Chocolate mousse











## **Spacious Apartment Homes**

Ring House offers a selection of studio, 1- and 2-bedroom apartment homes. There are select floorplans at below-market rates to qualified individuals. Our Resident Services Coordinator will assist with your transition.



THE CONGRESSIONAL 2 bedroom / 1 bath / ~880 sq ft



THE WOODMONT 2 bedroom / 2 bath / ~865 sq ft



THE KENSINGTON Studio / ~415 sq ft



THE STRATHMORE 1 bedroom / 1 bath / ~548 sq ft



1 bedroom / 1 bath / ~628 sq ft



# The Congressional

2 Bedroom / 1 Bath / approximately 880 sq ft





### The Woodmont

2 Bedroom / 2 Bath / approximately 865 sq ft





### The Strathmore

1 Bedroom / 1 Bath / approximately 548 sq ft





### The Potomac

1 Bedroom / 1 Bath / approximately 628 sq ft





# The Kensington

Studio / approximately 415 sq ft







### **Apartment Rates**

#### **MONTHLY RATES**

THE KENSINGTON (STUDIO) ......\$4,632\* THE STRATHMORE (STANDARD 1BR) ......\$4,987\* THE POTOMAC (DELUXE 1BR).....\$5,373\* THE CONGRESSIONAL (2BR. 1BA).....\$6,730\* THE WOODMONT (2BR. 2BA)