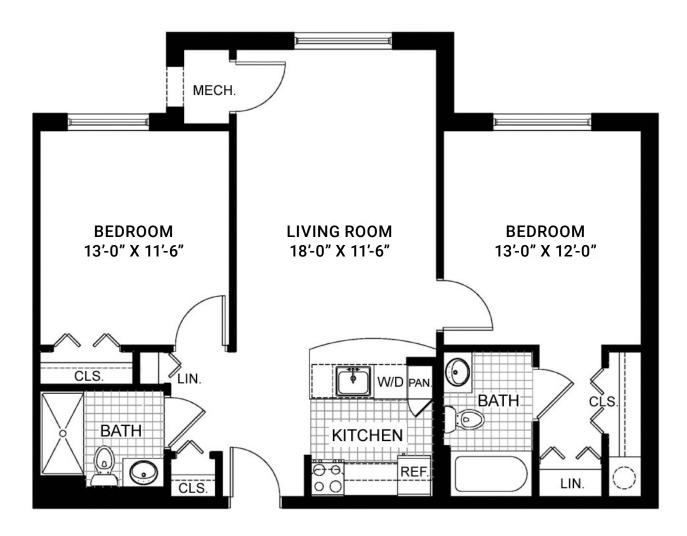

f, green beans with onions
- » Braised beef brisket Country mashed potatoes, green beans
- » Roasted chicken leg Sautéed cabbage, country mashed potatoes
- » Chocolate mousse











## **Spacious Apartment Homes**

Ring House offers a selection of studio, 1- and 2-bedroom apartment homes. There are select floorplans at below-market rates to qualified individuals. Our Resident Services Coordinator will assist with your transition.



THE CONGRESSIONAL 2 bedroom / 1 bath / ~880 sq ft



THE WOODMONT 2 bedroom / 2 bath / ~865 sq ft



THE KENSINGTON Studio / ~415 sq ft



THE STRATHMORE 1 bedroom / 1 bath / ~548 sq ft



1 bedroom / 1 bath / ~628 sq ft



# The Congressional

2 Bedroom / 1 Bath / approximately 880 sq ft





### The Woodmont

2 Bedroom / 2 Bath / approximately 865 sq ft





### The Strathmore

1 Bedroom / 1 Bath / approximately 548 sq ft





### The Potomac

1 Bedroom / 1 Bath / approximately 628 sq ft





# The Kensington

Studio / approximately 415 sq ft







### **Apartment Rates**

#### **MONTHLY RATES**

THE KENSINGTON (STUDIO) ......\$4,632\* THE STRATHMORE (STANDARD 1BR) ......\$4,987\* THE POTOMAC (DELUXE 1BR).....\$5,373\* THE CONGRESSIONAL (2BR. 1BA).....\$6,730\* THE WOODMONT (2BR. 2BA).....\$6.816-7.019\* SECOND RESIDENT .....\$1,040 additional



A one-time community fee will be due at the time of lease signing.

ALL STANDARD APARTMENTS ......\$6,000





### Your independent living rental package includes:

- » Spacious Ring House apartment with beautifully appointed luxury kitchens and bathrooms
- Kosher breakfast and dinner
- » State-o