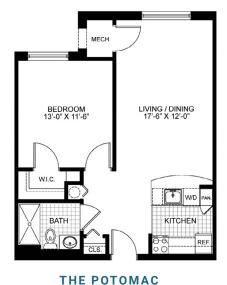

# **LUNCH MENU**

» A variety of sandwiches, salads, and desserts

#### **DINNER MENU**

- » Chicken matzo ball soup Gefilte fish, tossed salad
- » Baked salmon Quinoa pilaf, green beans with onions
- » Braised beef brisket Country mashed potatoes, green beans
- » Roasted chicken leg Sautéed cabbage, country mashed potatoes
- » Chocolate mousse











## **Spacious Apartment Homes**

Ring House offers a selection of studio, 1- and 2-bedroom apartment homes. There are select floorplans at below-market rates to qualified individuals. Our Resident Services Coordinator will assist with your transition.



THE CONGRESSIONAL 2 bedroom / 1 bath / ~880 sq ft



THE WOODMONT 2 bedroom / 2 bath / ~865 sq ft



THE KENSINGTON Studio / ~415 sq ft



THE STRATHMORE 1 bedroom / 1 bath / ~548 sq ft



1 bedroom / 1 bath / ~628 sq ft



# The Congressional

2 Bedroom / 1 Bath / approximately 880 sq ft





### The Woodmont

2 Bedroom / 2 Bath / approximately 865 sq ft





### The Strathmore

1 Bedroom / 1 Bath / approximately 548 sq ft





### The Potomac

1 Bedroom / 1 Bath / approximately 628 sq ft





# The Kensington

Studio / approximately 415 sq ft







### **Apartment Rates**

#### **MONTHLY RATES**

THE KENSINGTON (STUDIO) ......\$4,632\* THE STRATHMORE (STANDARD 1BR) ......\$4,987\* THE POTOMAC (DELUXE 1BR).....\$5,373\* THE CONGRESSIONAL (2BR. 1BA).....\$6,730\* THE WOODMONT (2BR. 2BA).....\$6.816-7.019\* SECOND RESIDENT .....\$1,040 additional



A one-time community fee will be due at the time of lease signing.

ALL STANDARD APARTMENTS ......\$6,000





### Your indep