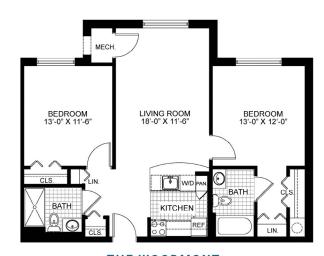

Hot entrées such as scrambled eggs, waffles with syrup, matzo brie and oatmeal with fruit
- » Fresh brewed coffee and tea selection

#### **LUNCH MENU**

» A variety of sandwiches, salads, and desserts

#### **DINNER MENU**

- » Chicken matzo ball soup Gefilte fish, tossed salad
- » Baked salmon Quinoa pilaf, green beans with onions
- » Braised beef brisket Country mashed potatoes, green beans
- » Roasted chicken leg Sautéed cabbage, country mashed potatoes
- » Chocolate mousse











## **Spacious Apartment Homes**

Ring House offers a selection of studio, 1- and 2-bedroom apartment homes. There are select floorplans at below-market rates to qualified individuals. Our Resident Services Coordinator will assist with your transition.



THE CONGRESSIONAL 2 bedroom / 1 bath / ~880 sq ft



THE WOODMONT 2 bedroom / 2 bath / ~865 sq ft



THE KENSINGTON Studio / ~415 sq ft



THE STRATHMORE 1 bedroom / 1 bath / ~548 sq ft



1 bedroom / 1 bath / ~628 sq ft



# The Congressional

2 Bedroom / 1 Bath / approximately 880 sq ft





### The Woodmont

2 Bedroom / 2 Bath / approximately 865 sq ft





### The Strathmore

1 Bedroom / 1 Bath / approximately 548 sq ft





### The Potomac

1 Bedroom / 1 Bath / approximately 628 sq ft





# The Kensington

Studio / approximately 415 sq ft







### **Apartment Rates**

#### **MONTHLY RATES**

THE KENSINGTON (STUDIO) ......\$4,632\* THE STRATHMORE (STANDARD 1BR) ......\$4,987\* THE POTOMAC (DELUXE 1BR).....\$5,373\* THE CONGRESSIONAL (2BR. 1BA).....\$6,730\* THE WOODMONT (2BR. 2BA).....\$6.816-7.019\* SECOND RESIDENT .....\$1,040 add