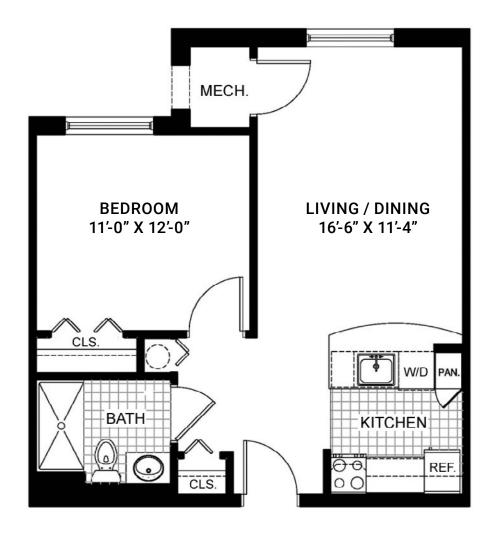

THE CONGRESSIONAL 2 bedroom / 1 bath / ~880 sq ft

THE WOODMONT 2 bedroom / 2 bath / ~865 sq ft

THE KENSINGTON Studio / ~415 sq ft

THE STRATHMORE 1 bedroom / 1 bath / ~548 sq ft

THE POTOMAC 1 bedroom / 1 bath / ~628 sq ft

### The Strathmore

1 Bedroom / 1 Bath / approximately 548 sq ft