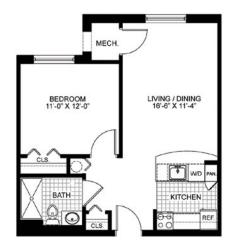

### The Potomac

1 Bedroom / 1 Bath / approximately 628 sq ft

### The Strathmore

1 Bedroom / 1 Bath / approximately 548 sq ft