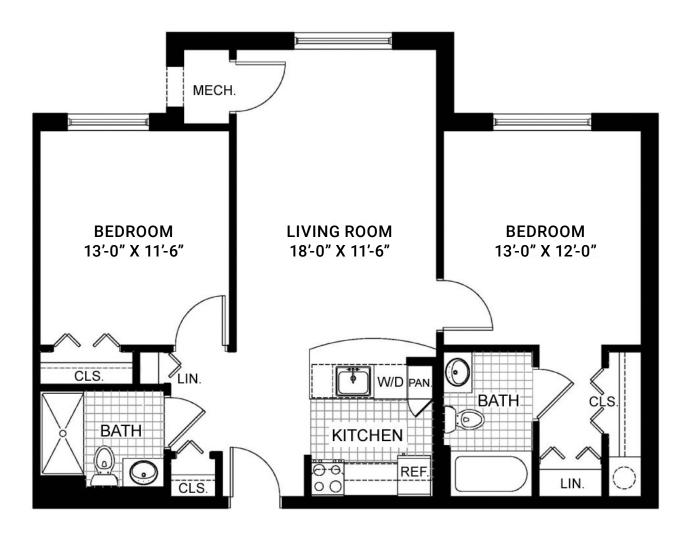

THE CONGRESSIONAL 2 bedroom / 1 bath / ~880 sq ft

THE WOODMONT 2 bedroom / 2 bath / ~865 sq ft

THE KENSINGTON Studio / ~415 sq ft

THE STRATHMORE 1 bedroom / 1 bath / ~548 sq ft

THE POTOMAC 1 bedroom / 1 bath / ~628 sq ft

### The Woodmont

2 Bedroom / 2 Bath / approximately 865 sq ft