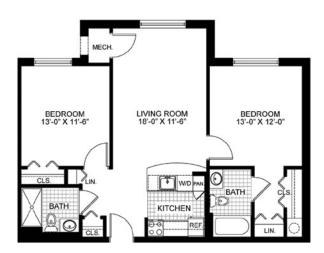

### The Woodmont

2 Bedroom / 2 Bath / approximately 865 sq ft

## The Congressional

2 Bedroom / 1 Bath / approximately 880 sq ft