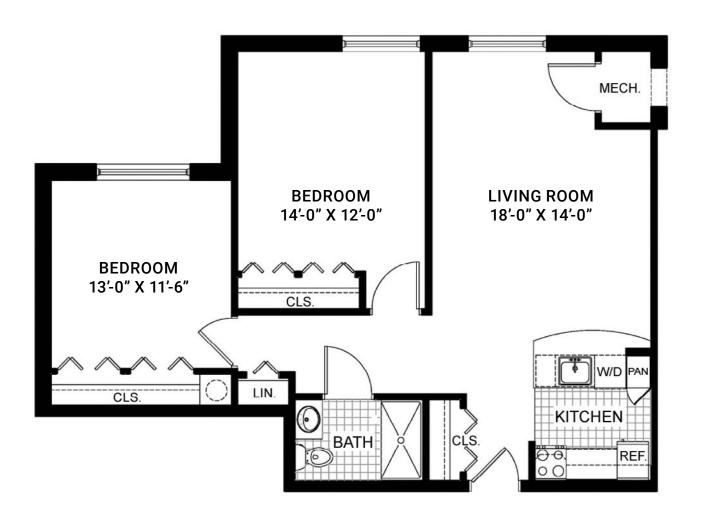

THE CONGRESSIONAL 2 bedroom / 1 bath / ~880 sq ft

THE WOODMONT 2 bedroom / 2 bath / ~865 sq ft

THE KENSINGTON Studio / ~415 sq ft

THE STRATHMORE 1 bedroom / 1 bath / ~548 sq ft

THE POTOMAC 1 bedroom / 1 bath / ~628 sq ft

## The Congressional

2 Bedroom / 1 Bath / approximately 880 sq ft