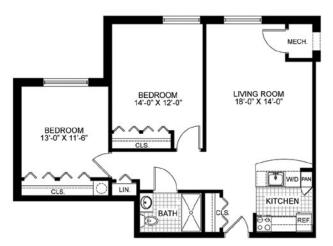

## The Congressional

2 Bedroom / 1 Bath / approximately 880 sq ft

### The Woodmont

2 Bedroom / 2 Bath / approximately 865 sq ft