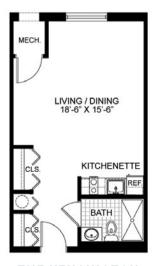

s with syrup, matzo brie and oatmeal with fruit
- » Fresh brewed coffee and tea selection

#### **LUNCH MENU**

» A variety of sandwiches, salads, and desserts

#### **DINNER MENU**

- » Chicken matzo ball soup Gefilte fish, tossed salad
- » Baked salmon Quinoa pilaf, green beans with onions
- » Braised beef brisket Country mashed potatoes, green beans
- » Roasted chicken leg Sautéed cabbage, country mashed potatoes
- » Chocolate mousse





## **Spacious Apartment Homes**

Ring House offers a selection of studio, 1- and 2-bedroom apartment homes. There are select floorplans at below-market rates to qualified individuals. Our Resident Services Coordinator will assist with your transition.



THE CONGRESSIONAL 2 bedroom / 1 bath / ~880 sq ft



THE WOODMONT 2 bedroom / 2 bath / ~865 sq ft



THE KENSINGTON Studio / ~415 sq ft



THE STRATHMORE 1 bedroom / 1 bath / ~548 sq ft



THE POTOMAC 1 bedroom / 1 bath / ~628 sq ft



ONE CAMPUS. COUNTLESS EXPERIENCES.

## The Congressional

2 Bedroom / 1 Bath / approximately 880 sq ft





### The Woodmont

2 Bedroom / 2 Bath / approximately 865 sq ft







### The Strathmore

1 Bedroom / 1 Bath / approximately 548 sq ft





### The Potomac

1 Bedroom / 1 Bath / approximately 628 sq ft





# The Kensington

Studio / approximately 415 sq ft





### **Apartment Rates**

#### **MONTHLY RATES**

THE KENSINGTON (STUDIO) \$4,283\* THE STRATHMORE (STANDARD 1BR) .......\$4,610\* THE POTOMAC (DELUXE 1BR).....\$4,968\* THE CONGRESSIONAL (2BR. 1BA).....\$6,222\* THE WOODMONT (2BR, 2BA).....\$6301-6490\* SECOND RESIDENT ......\$950 additional