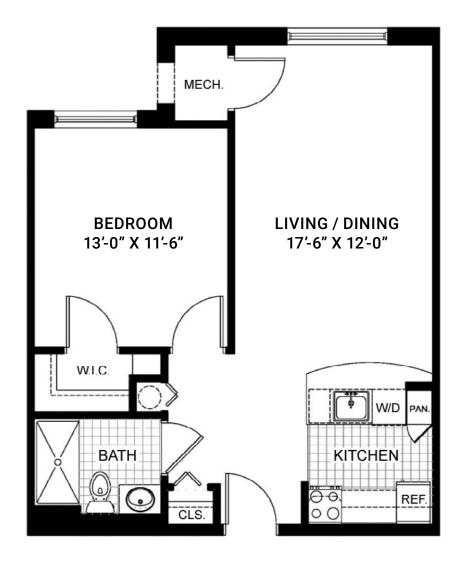

## The Congressional

2 Bedroom / 1 Bath / approximately 880 sq ft

### The Potomac

1 Bedroom / 1 Bath / approximately 628 sq ft