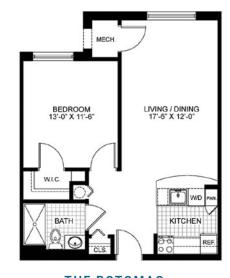

THE CONGRESSIONAL 2 bedroom / 1 bath / ~880 sq ft

THE WOODMONT 2 bedroom / 2 bath / ~865 sq ft

THE KENSINGTON Studio / ~415 sq ft

THE STRATHMORE 1 bedroom / 1 bath / ~548 sq ft

THE POTOMAC 1 bedroom / 1 bath / ~628 sq ft

### The Potomac

1 Bedroom / 1 Bath / approximately 628 sq ft