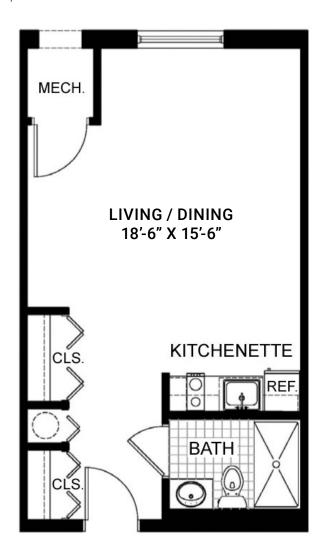

tion of studio, 1- and 2-bedroom apartment homes. There are select floorplans at below-market rates to qualified individuals. Our Resident Services Coordinator will assist with your transition.



THE CONGRESSIONAL 2 bedroom / 1 bath / ~880 sq ft



THE WOODMONT 2 bedroom / 2 bath / ~865 sq ft



THE KENSINGTON Studio / ~415 sq ft



THE STRATHMORE 1 bedroom / 1 bath / ~548 sq ft



THE POTOMAC 1 bedroom / 1 bath / ~628 sq ft



ONE CAMPUS. COUNTLESS EXPERIENCES.

## The Congressional

2 Bedroom / 1 Bath / approximately 880 sq ft





### The Woodmont

2 Bedroom / 2 Bath / approximately 865 sq ft







### The Strathmore

1 Bedroom / 1 Bath / approximately 548 sq ft





### The Potomac

1 Bedroom / 1 Bath / approximately 628 sq ft





# The Kensington

Studio / approximately 415 sq ft





### **Apartment Rates**

#### **MONTHLY RATES**

THE KENSINGTON (STUDIO) \$4,283\* THE STRATHMORE (STANDARD 1BR) .......\$4,610\* THE POTOMAC (DELUXE 1BR).....\$4,968\* THE CONGRESSIONAL (2BR. 1BA).....\$6,222\* THE WOODMONT (2BR, 2BA).....\$6301-6490\* SECOND RESIDENT ......\$950 additional



A one-time community fee will be due at the time of lease signing.

ALL STANDARD APARTMENTS.....\$5,000





### Your independent living rental package includes:

- » Spacious Ring House apartment with beautifully appointed luxury kitchens and bathrooms
- Kosher breakfast and dinner
- » State-of-the-art personal emergency response system
- » 24-hour concierge
- » 24/7 security and maintenance
- » Weekly housekeeping
- » Life Enrichment Counselor
- » Daily, robust lifestyle and leisure programs