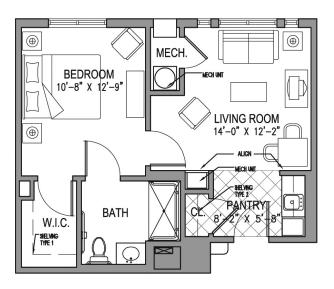

# A Place to Call Home

Connections at Landow House features one-bedroom apartment for each of our residents with its own private bathroom and shower.

THE KALORAMA 1 bedroom / 1 bath