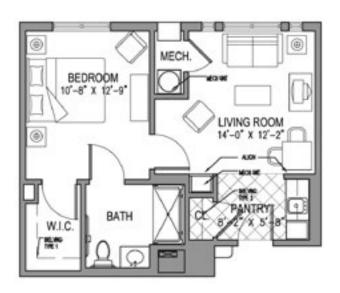

## A Place to Call Home

Connections at Landow House features one-bedroom apartment for each of our residents with its own private bathroom and shower.

THE KALORAMA 1 bedroom / 1 bath

### Standard

THE KALORAMA (1BR, 1BA).....\$9,118\*